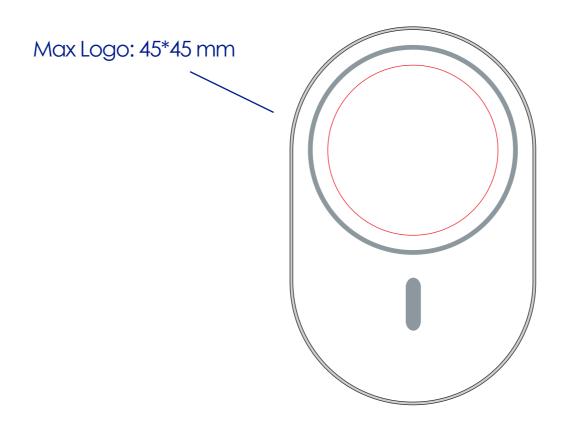

### **Product Colour**

White

iPhone 12 Wireless MagSafe Car Charger 65 mm \* 100 mm Branding Method: Pad Print

## **Logo Size**